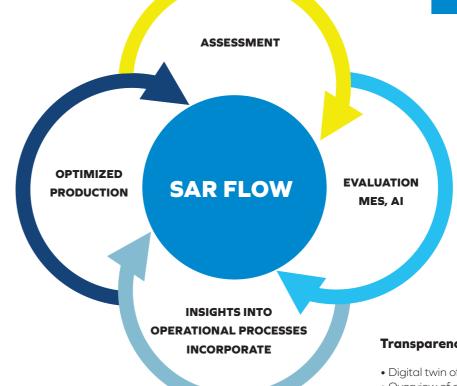

#### **Transparency for production and processes**

- Digital twin of your production
- Overview of products
- Recognize limit values
- Evaluations (measured value analysis, Pareto, overall system efficiency)

Our SAR FLOW solution ensures maximum transparency so that you always have an overview of your automated production - both during the start-up and operating phases.

SAR FLOW visualizes current system statuses, records operating and machine data, controls the production process and identifies potential for optimisation.

This ensures maximum efficiency and sustainable process optimization.