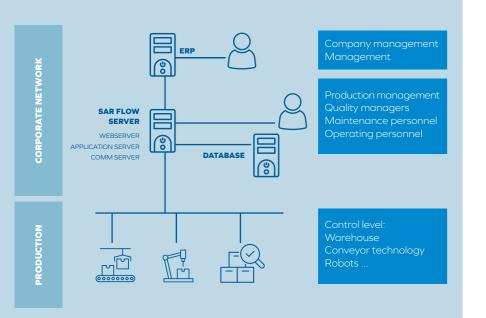

# **INFRASTRUCTURE** SAR FLOW

MONITORING Evaluation, configuration

Manage systems tools and users

#### **Configurable interface layer**

- Direct connection of machines via OPC/UA, other interfaces possible (FTP, Euromap, etc.)
- Automated recording of all relevant machine and machine and operating data
- Control of systems
- Data feedback to control level
- Interface for archiving (XML)

Felegrams, connections

ALAMIZATION

PROCESS DATA MDE, BDE, tracking & tracing