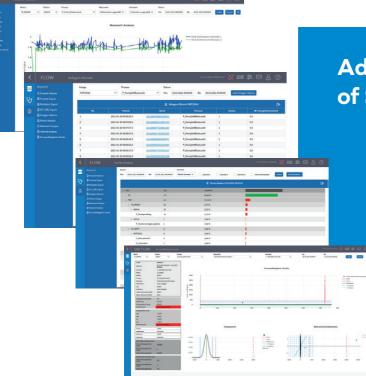

# Maximum transparency for your production

SAR FLOW provides you with real-time information on production progress, machine downtimes and faults - available anytime and anywhere. Our modular standard software integrates seamlessly into your systems and offers maximum flexibility at a fixed price.

# **Advantages and functions** of SAR FLOW

- Fast project implementation thanks to a fixed contact person
- Intelligent software connections
- Cross-system data communication according to the 3-layer model
- Out-of-the-box solution with
- standardized interfaces
- Multi-client capability and companywide networking